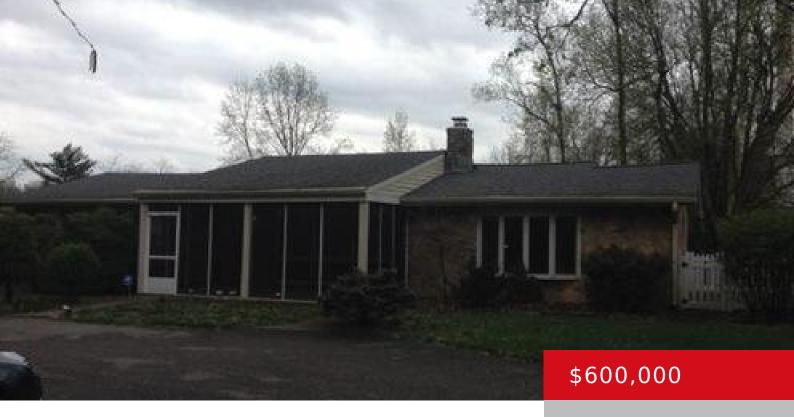

### 13120 W HWY 42, PROSPECT, KY 40059

http://zhomesre.com

Great Corner Location Price is for 1 acre located at the corner of Hwy 42 and Hunters Ridge Road. Property has fabulous Commercial Potential. Currently Zoned single family Residential Neighboring Commercial along the frontage of Hwy 42. Additional acreage is available up to 5.667 acres. Call listing agent for details. House on property is currently [...]

#### **Basics**

**Type:** Single Family Residence **Status:** Active Under Contract

Bedrooms: 2 beds

Area: 2800 sq ft

Year built: 999

Bathrooms: 2 baths

Lot size: 43560 sq ft

Lot Features: Cleared

## **Building Details**

**Foundation Details:** Poured Concrete **Stories:** 1

Electric: Residential Fencing: None

**Roof:** Shingle **Construction Materials:** Brk/Ven

**Garage Spaces:** 2 **Basement:** Walkout Part Fin

### **Amenities & Features**

**Cooling:** Central Air **Fireplaces Total:** 1

**Exterior Features:** Screened in Porch, **Utilities:** Electricity Connected, Fuel:Natural,

Deck Septic System, Public Water