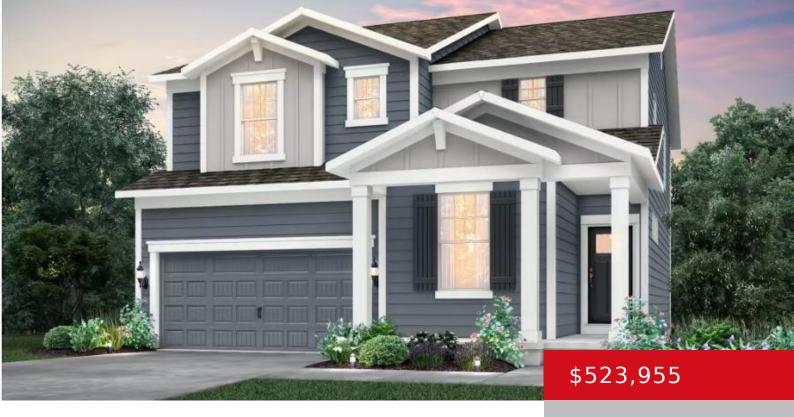

# 13123 HARPY EAGLE CT, LOUISVILLE, KY 40245

http://zhomesre.com

- 4 heds
- 3 baths
- Single Family Residence
- Pending
- 2662 sq ft

#### **Basics**

**Type:** Single Family Residence **Status:** Pending

Bedrooms: 4 beds

Area: 2662 sq ft

Lot size: 6250 sq ft

Year built: 2024 Lot Features: Sidewalk

County Or Parish: Jefferson Subdivision Name: EAGLE RIDGE

## **Building Details**

Foundation Details: Poured Concrete Stories: 2

Electric: Residential Fencing: None

**Roof:** Shingle Construction Materials: Wood Frame, Fiber Cement

**Garage Spaces:** 2 **Basement:** Unfinished

## **Miscellaneous**

**Association Fee:** \$1,380