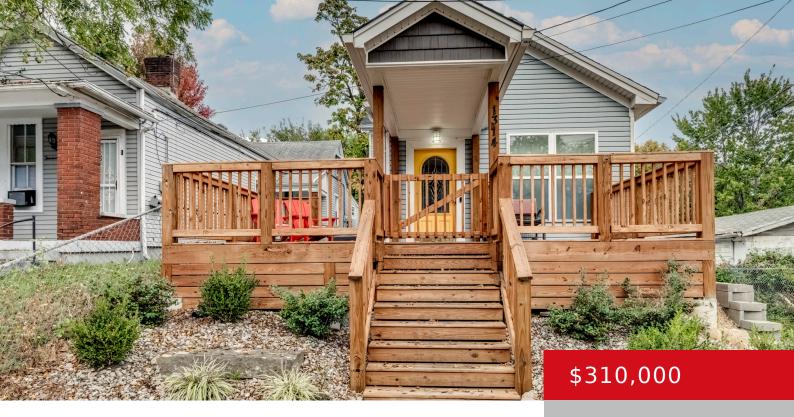

### 1314 HOERTZ AVE, LOUISVILLE, KY 40217

http://zhomesre.com

Move to one of the HOTTEST areas in town! This newly renovated 3 bedroom, 2.5 bath home has so much to offer including a spacious floor plan for entertaining in the updated kitchen with new stainless steel appliances, large island and granite counter tops. The primary suite and laundry room are both located on the [...]

### **Basics**

**Type:** Single Family Residence **Status:** Active

Bedrooms: 3 beds

Area: 1409 sq ft

Lot size: 3354 sq ft

Year built: 1900 Lot Features: Sidewalk

County Or Parish: Jefferson Subdivision Name: SCHNITZELBURG

### **Amenities & Features**

Cooling: Central Air Exterior Features: Porch, Deck

**Public Water** 

Heating: Forced Air, Natural Gas