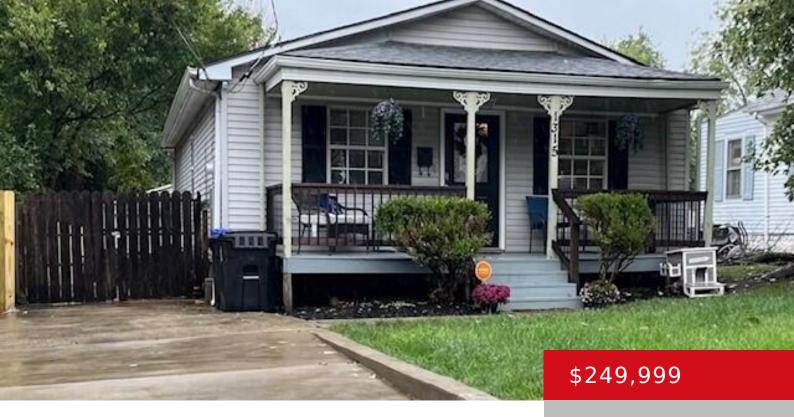

### 1315 MORGAN AVE, LOUISVILLE, KY 40213

http://zhomesre.com

Move-in ready ranch home. Open concept. Family room, dining area, and kitchen all with vaulted ceilings. Kitchen with full remodel in 2019. Granite countertops, and beautiful tile backsplash Three bedrooms-one currently used as an office. Full bath with deep soaking tub and new modern sink vanity. Separate laundry room with storage cabinets. Cozy covered front [...]

- 3 heds
- 1 hath
- Single Family Residence
- Active
- 1100 sq ft

#### **Basics**

**Type:** Single Family Residence **Status:** Active

Bedrooms: 3 beds

Area: 1100 sq ft

Lot size: 6534 sq ft

Year built: 1989 County Or Parish: Jefferson

**Subdivision Name:** BELMAR **Bathrooms Full:** 1

# **Building Details**

**Foundation Details:** Poured Concrete **Stories:** 1

**Electric:** Residential **Fencing:** Privacy, Full, Wood

Roof: Shingle Construction Materials: Wood Frame, Vinyl Siding

**Garage Spaces:** 2 **Basement:** None

## **Amenities & Features**

**Cooling:** Central Air **Exterior Features:** Porch, Deck

Parking Features: Detached

**Utilities:** Electricity Connected, Fuel:Natural, Public Sewer,

**Public Water** 

**Heating:** Natural Gas