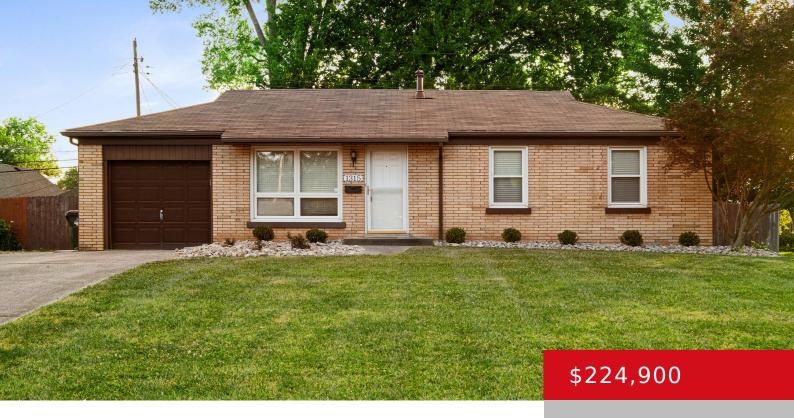

## 1315 WHIRLAWAY DR, LOUISVILLE, KY 40242

http://zhomesre.com

Check out this newly remodeled home! This home consists of 3 bedrooms and 1 full bathroom. The original hardwood flooring has been sanded and re stained. The full bathroom has new LVP and a new vanity and a new toilet. The kitchen comes with stainless steel appliances, granite counter tops, and a tiled back splash. [...]

- 3 heds
- 1 bath
- Single Family Residence
- Pending
- 925 sq ft

#### **Basics**

**Type:** Single Family Residence **Status:** Pending

**Bedrooms: 3** beds **Bathrooms: 1** bath

Area: 925 sq ft

Year built: 1954

Lot size: 9147.6 sq ft

Lot Features: Cleared

County Or Parish: Jefferson Subdivision Name: THOROUGHBRED ACRES