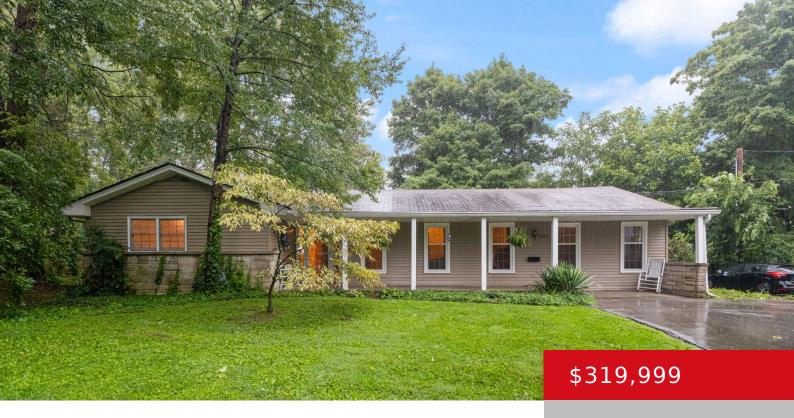

# 1316 CASTLEWOOD DELL, LOUISVILLE, KY 40204

http://zhomesre.com

Welcome to this cute ranch home located in the highly desirable Highlands. This gem is located on a small, dead end street on nearly 1/3 of an acre. There is a large covered front porch and a fully fenced back yard with a brick patio. With 1978 square feet all on one level, this home [...]

#### **Basics**

**Type:** Single Family Residence **Status:** Active

Bedrooms: 3 beds Bathrooms: 2 baths

Area: 1978 sq ft Lot size: 14700 sq ft

Year built: 1958 Lot Features: Easement, Cleared, DeadEnd

County Or Parish: Jefferson Subdivision Name: NONE

## **Building Details**

Foundation Details: Crawl Space Stories: 1

**Electric:** Residential **Fencing:** Other, Full, Wood, Chain Link

**Roof:** Shingle Construction Materials: Wood Frame, Stone, Vinyl Siding

### **Amenities & Features**

**Cooling:** Central Air **Exterior Features:** Patio, Porch,

Creek

Utilities: Electricity Connected, Fuel:Natural, Public Sewer, Parking Features: None

**Public Water** 

**Heating:** Forced Air, Natural Gas