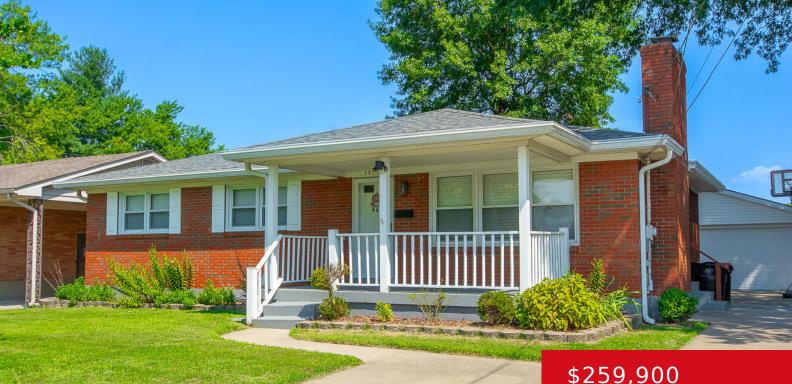

# 1317 LANCE DR, LOUISVILLE, KY 40216

http://zhomesre.com

Welcome to 1317 Lance Dr, an exquisite one-story ranch in the vibrant Cloverleaf Subdivision. This ranch offers over 2,400 square feet of luxurious living space with a basement on a quiet cul-de-sac. Enter through an elegant arched entryway into a bright, inviting space featuring LVP flooring. The expansive living room, with large windows that flood [...]

#### \$259,900

#### Basics

Type: Single Family Residence Bedrooms: 3 beds Area: 2558 sq ft Year built: 1961 County Or Parish: Jefferson Bathrooms Full: 2 Status: Active Bathrooms: 3 baths Lot size: 7797 sq ft Lot Features: Cul De Sac Subdivision Name: CLOVERLEAF ACRES