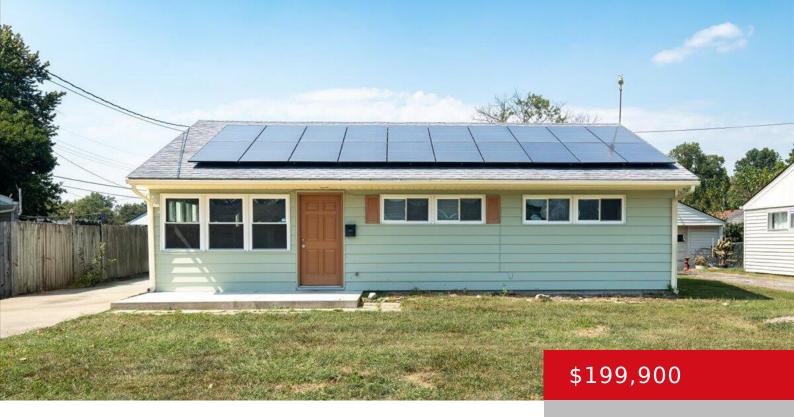

### 1317 PIGEON PASS RD, LYNNVIEW, KY 40213

http://zhomesre.com

Welcome to this charming 3 bed, 1 bath home! This home offers 1,054 square feet of freshly updated, contemporary style living. With the inviting floor plan, this and abundant natural light, this home creates a very warm and welcoming atmosphere! Each bedroom includes closets with built-ins to maximize your storage space and allow extra organization. [...]

#### **Basics**

**Type:** Single Family Residence **Status:** Active

Bedrooms: 3 beds

Area: 1054 sq ft

Lot size: 5942 sq ft

Year built: 1955 County Or Parish: Jefferson

**Subdivision Name:** LYNNVIEW **Bathrooms Full:** 1

# **Building Details**

Stories: 1 Electric: Residential

Fencing: Full Roof: Shingle

Construction Materials: Vinyl Siding Basement: None