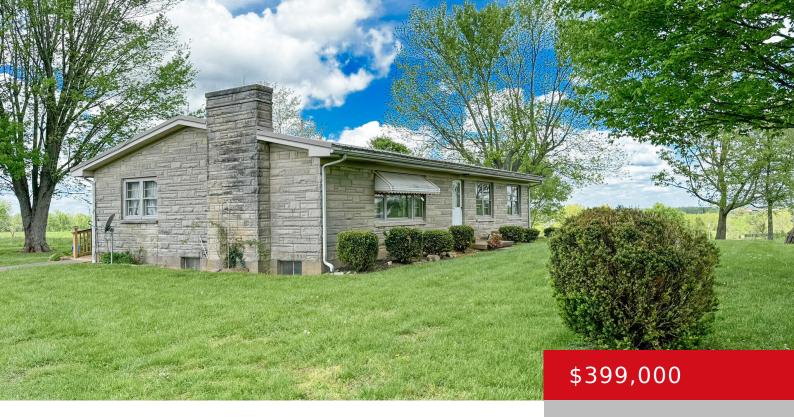

### 1319 HANNAH RD, SHELBYVILLE, KY 40065

http://zhomesre.com

First time offered! Check out this Bedford Stone Home on 7.66 Acres! This home features over 1800+ sf of space plus an unfinished basement. First floor features include a Living Room, Kitchen, Den, 3 Bedrooms and 2 Full Baths. The unfinished basement has lots of space for storage or additional rooms. Exterior features include a [...]

## **Basics**

**Type:** Single Family Residence

Bedrooms: 3 beds

**Area: 1870** sq ft

Lot Features: Covt/Restr, Level

**Subdivision Name: NONE** 

Status: Active

Bathrooms: 2 baths

# **Building Details**

Foundation Details: Poured Concrete Stories: 1

Electric: Residential Roof: Metal

Construction Materials: Stone, Vinyl Siding Basement: Unfinished

### **Amenities & Features**

**Exterior Features:** Porch, Deck **Utilities:** Electricity Connected, Public Water

Parking Features: Driveway Heating: Forced Air