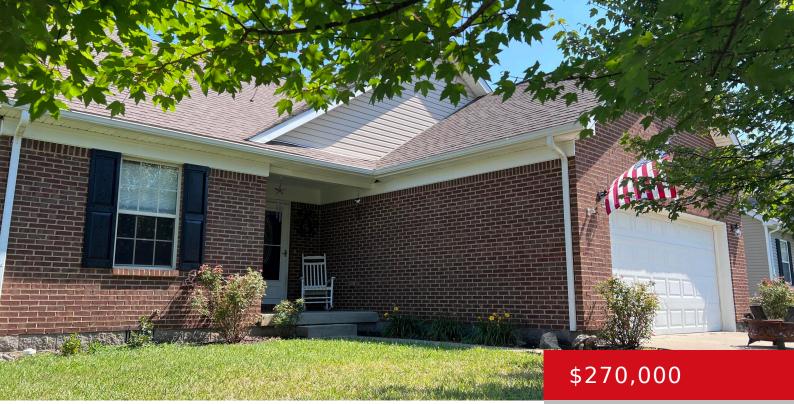

#### **132 EAGLE FEATHER ST, MT WASHINGTON,** KY 40047

http://zhomesre.com

Are you looking for the neighborhood, but not the HOA? Look no further. Welcome to 132 Eagle Feather Street in the lovely Twin Eagles development. This beautiful home is located on a quiet street where the neighbors still know each other, and home is just as much an emotion as it is a place to [...]

### Basics

Type: Single Family Residence Bedrooms: 3 beds Area: 1290 sq ft Year built: 2012 County Or Parish: Bullitt Bathrooms Full: 2 Status: Active Under Contract
Bathrooms: 2 baths
Lot size: 10454.4 sq ft
Lot Features: Level
Subdivision Name: TWIN EAGLES

## **Building Details**

Foundation Details: Poured Concrete Electric: Residential Roof: Shingle Garage Spaces: 2 Stories: 1 Fencing: Privacy, Wood Construction Materials: Brick, Vinyl Siding Basement: None