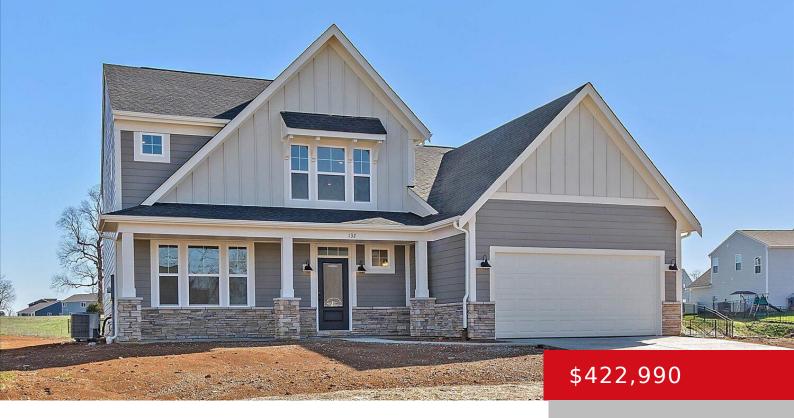

# 132 MEADOW ROSE LN, MT WASHINGTON, KY 40047

http://zhomesre.com

New Construction in the beautiful Blue Grass community with the Charles plan. This plan offers an island kitchen with pantry, upgraded cabinetry, granite countertops, and stainless steel appliances. Spacious two story family room expands to light-filled morning room. Private study with double doors off entry. Primary Suite on main level with private bath featuring a [...]

#### **Basics**

Category: Residential Type: Single Family Residence

**Status:** Pending **Bedrooms: 3** beds

Bathrooms: 3 baths Area: 2457 sq ft

Lot size: 9664 sq ft Year built: 2023

County Or Parish: Bullitt Subdivision Name: Bluegrass Meadows

## **Building Details**

**Foundation Details:** Slab **Stories:** 2

**Electric:** Residential **Fencing:** None

**Roof:** Shingle **Construction Materials:** Stone, Fiber Cement

**Garage Spaces:** 2 **Basement:** None