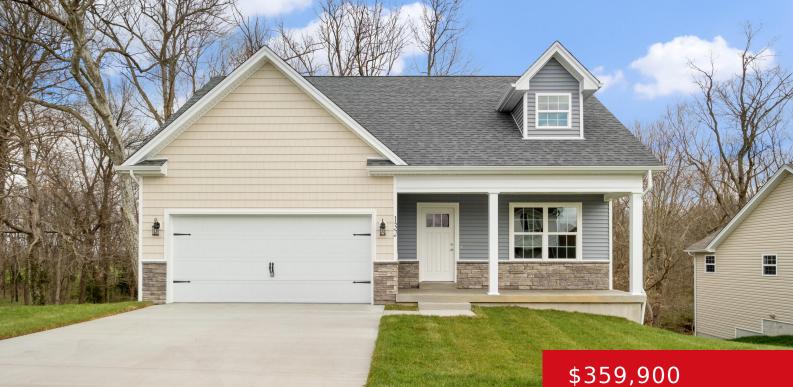

#### **132 SAWGRASS AVE, VINE GROVE, KY 40175** http://zhomesre.com

One of the last new construction builds in The Landings not already sold or under contract. 132 Sawgrass Ave is a beautiful home with 3bedrooms, 3 1/2 baths, and a partially finished walkout basement with a full bathroom! The primary bedroom is on the main floor and features a large primary bathroom with a double [...]

### Basics

Type: Single Family Residence Bedrooms: 3 beds Area: 1989 sq ft Year built: 2024 Subdivision Name: NONE

Status: Active Bathrooms: 4 baths Lot size: 16988.4 sq ft County Or Parish: Hardin Bathrooms Full: 3

#### Foundation Details: Poured Concrete Stories: 2

Electric: Residential Roof: Shingle

Garage Spaces: 2

Fencing: None
Construction Materials: Wood Frame, Stone, Vinyl Siding
Basement: Partially finished, Walkout Finished

# **Amenities & Features**

Cooling: Central Air

**Utilities:** Electricity Connected, Public Sewer, Public Water

Heating: Electric, Heat Pump

**Exterior Features:** Patio, Porch, Deck, Creek

**Parking Features:** Attached, Entry Front, Driveway