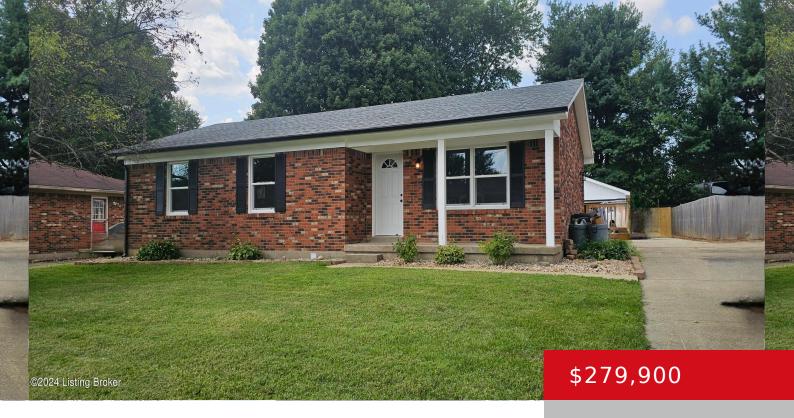

## 132 SCENIC DR, BARDSTOWN, KY 40004

http://zhomesre.com

This carefully renovated home is a masterpiece of design and craftsmanship. With each detail painstakingly considered, the result is a home that is truly move-in ready. As soon as you enter, the elegant blend of modern convenience with comforting homely vibes is sure to enamor you. Walking in, you will immediately notice the stunning kitchen. [...]

- 3 beds
- 2 haths
- Single Family Residence
- Active
- 1679 sq ft

### **Basics**

**Type:** Single Family Residence

**Bedrooms: 3** beds **Area: 1679** sq ft

Year built: 1981

**Subdivision Name: NONE** 

**Status:** Active

Bathrooms: 2 baths

**Lot size: 8276.4** sq ft