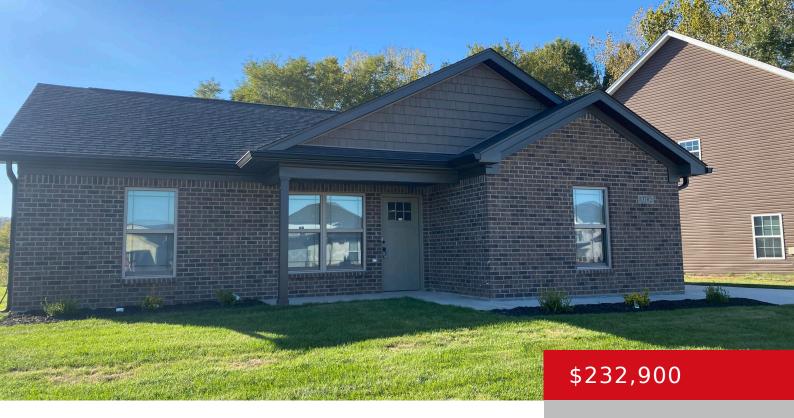

## 13202 BESSELS BLVD, LOUISVILLE, KY 40272

http://zhomesre.com

Come make 13202 Bessels Blvd. your new home. Very popular open design, split bedroom ranch. As you enter the  $32^{\prime}$  x  $14.4^{\prime}$  main living area you'll be amazed at how much space you'll be able to enjoy with your family and friends. The kitchen area has an abundant amount of cabinetry with a large pantry [...]

- 3 heds
- 2 haths
- Single Family Residence
- Active
- 1320 sq ft

### **Basics**

Type: Single Family Residence Status: Active

Bedrooms: 3 beds Bathrooms: 2 baths

Area: 1320 sq ft Lot size: 7096 sq ft

Year built: 2024 Lot Features: Covt/Restr, Sidewalk, Cleared, Level, Storm