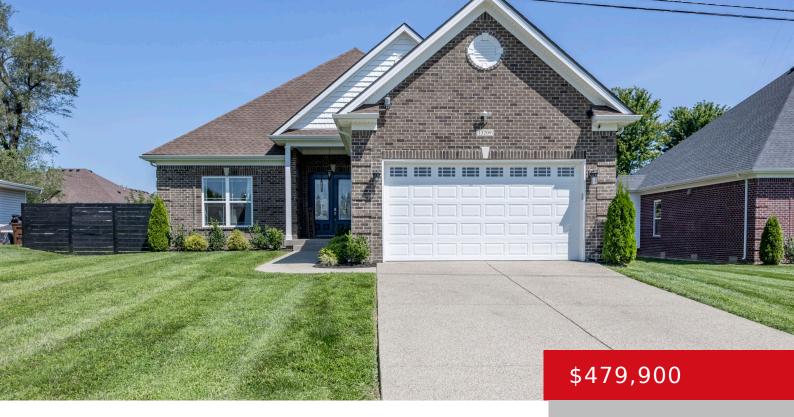

### 13209 VERSATILE AVE, LOUISVILLE, KY 40299

http://zhomesre.com

Absolutely gorgeous ranch home located in a serene, quiet country setting only minutes from Gene Snyder. This three bedroom and three full bathroom home is only two years old! Pride of ownership shines throughout this immaculate, beautifully decorated home. Hardwood flooring, custom cabinets, granite counter tops, extensive moldings, custom tile work and more! Enjoy the [...]

- 3 beds
- 3 baths
- Single Family Residence
- Residential
- Pending
- 2053 sq ft

### **Basics**

**Category:** Residential

**Status:** Pending

**Bathrooms: 3** baths

**Lot size: 11325.6** sq ft

**County Or Parish:** Jefferson

**Bathrooms Full:** 3

**Type:** Single Family Residence

Bedrooms: 3 beds

**Area: 2053** sq ft

Year built: 2021

**Subdivision Name:** TUCKER LAKE ESTATES

## **Building Details**

Stories: 1 Electric: Residential

Fencing: Privacy Roof: Shingle

**Construction Materials:** Brick **Garage Spaces:** 2

Basement: None