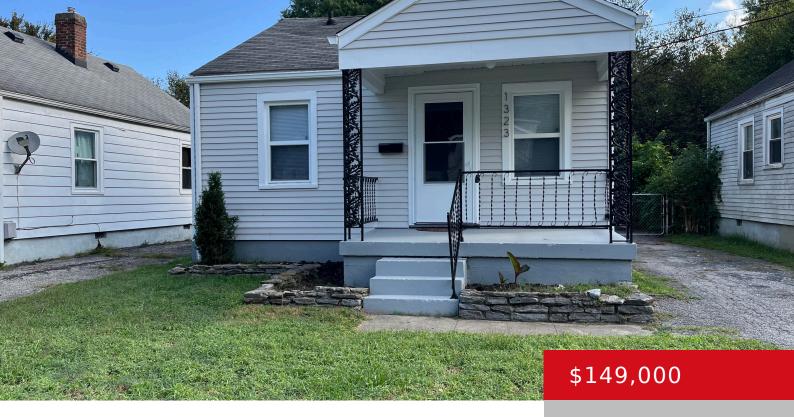

# 1323 THORNBERRY AVE, LOUISVILLE, KY 40215

http://zhomesre.com

Fully renovated home near Churchill Downs. Hardwood floors throughout. All new appliances including a washer and dryer. Fenced in yard with off street parking. Great location on a street with sidewalks.

- 2 beds
- 1 hath
- Single Family Residence
- Active
- 823 sq ft

### **Basics**

**Type:** Single Family Residence **Status:** Active

Bedrooms: 2 beds Bathrooms: 1 bath

Area: 823 sq ft Lot size: 4356 sq ft

Year built: 1947 County Or Parish: Jefferson

**Subdivision Name:** NONE **Bathrooms Full:** 1