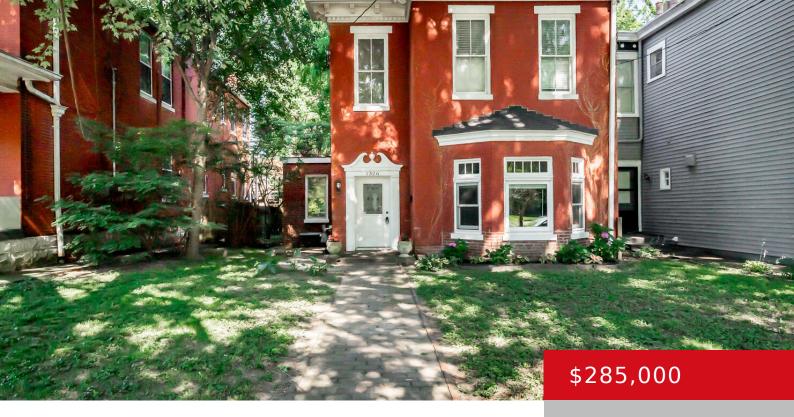

### 1326 S FLOYD ST, LOUISVILLE, KY 40208

http://zhomesre.com

Welcome to this charming two-story brick home nestled in the historic Toonerville neighborhood in Old Louisville. This delightful residence features two spacious bedrooms and one-and-a-half baths, offering a perfect blend of classic charm and modern convenience. As you step inside, you'll be greeted by a warm and inviting living area with beautiful hardwood floors and [...]

### **Basics**

**Type:** Single Family Residence

Bedrooms: 2 beds Area: 1608 sq ft

Year built: 199

**Subdivision Name: OLD LOUISVILLE** 

Status: Pending

Bathrooms: 2 baths

**Lot size: 9583.2** sq ft