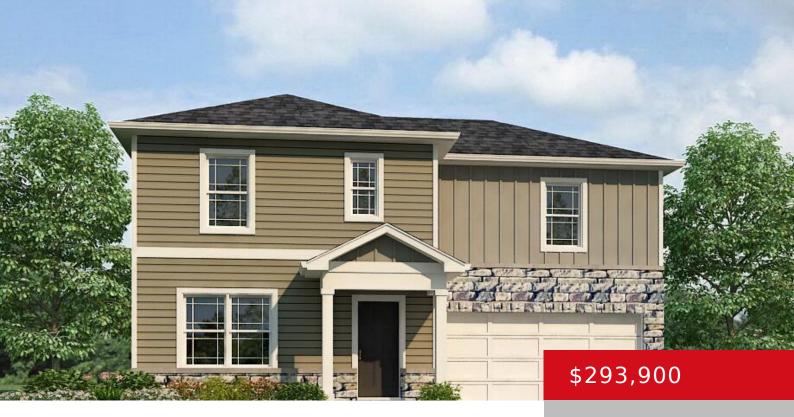

# 133 AQUEDUCT PKWY, ELIZABETHTOWN, KY 42701

http://zhomesre.com

Introducing The Fairton floorplan, a brand new 2-story home offering 1,510 square feet of thoughtfully designed living space. With 4 bedrooms, 2.5 bathrooms, and a 2-car garage, this beautiful home caters to modern family needs. The open-concept first floor features a large family room seamlessly connected to a spacious kitchen, making it ideal for both [...]

- 4 heds
- 3 haths
- Single Family Residence
- Active
- 1510 sq ft

## **Basics**

**Type:** Single Family Residence **Status:** Active

Bedrooms: 4 beds

Area: 1510 sq ft

Bathrooms: 3 baths

Lot size: 12221 sq ft

Year built: 2024 County Or Parish: Hardin

**Subdivision Name:** Cowley Farms **Bathrooms Full:** 2