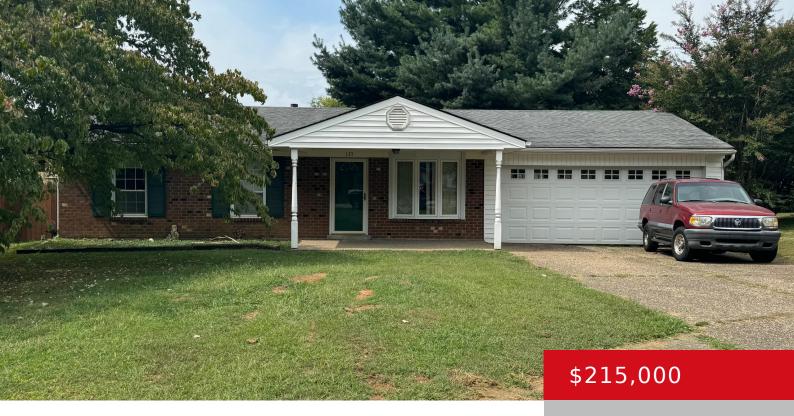

# 133 HORSESHOE CT, SHEPHERDSVILLE, KY 40229

http://zhomesre.com

Just across the jefferson county line in Bullitt county, this 3 br house is on a quiet court, and features a 2 1/2 car garage with another 1 car garage behind it. A privacy fenced backyard, a front porch and a rear porch. house is sold as is and owner wil not fix anything due [...]

#### **Basics**

**Type:** Single Family Residence **Status:** Active

**Bedrooms: 3** beds **Bathrooms: 1** bath

**Area: 900** sq ft **Lot size: 10454** sq ft

Year built: 1973 Lot Features: Cul De Sac

County Or Parish: Bullitt Subdivision Name: BULLITT HILLS