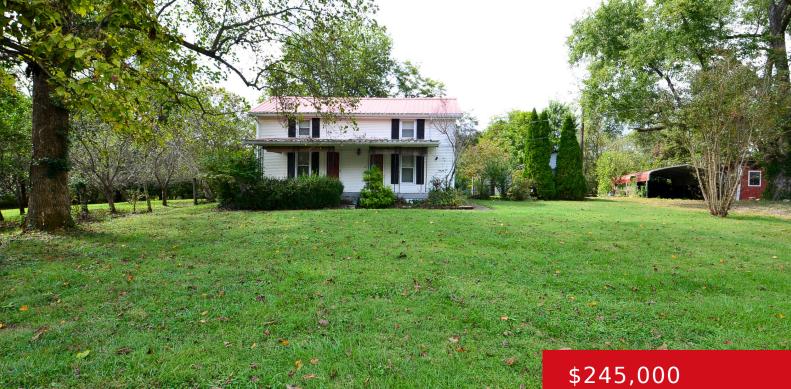

#### 13300 E ORELL RD, LOUISVILLE, KY 40272 http://zhomesre.com

Welcome home to this cozy 2 story farmhouse located on a beautiful 1.7-acre lot in southwest Jefferson County. This home Provides a country style of living while still offering easy access to restaurants, shopping and the expressway system. Inside you will find a spacious floor plan with approximately 1,700 sq ft of living space, including [...]

#### Basics

Type: Single Family Residence Bedrooms: 3 beds Area: 1716 sq ft Year built: 1900 Subdivision Name: MEADOWLAWN Status: Active Bathrooms: 1 bath Lot size: 77536.8 sq ft County Or Parish: Jefferson Bathrooms Full: 1

# **Building Details**

| Foundation Details: Crawl Space | Stories: 2                                       |
|---------------------------------|--------------------------------------------------|
| Electric: Residential           | Fencing: Wood, Farm                              |
| Roof: Metal                     | Construction Materials: Wood Frame, Vinyl Siding |
| Garage Spaces: 1                | Basement: None                                   |