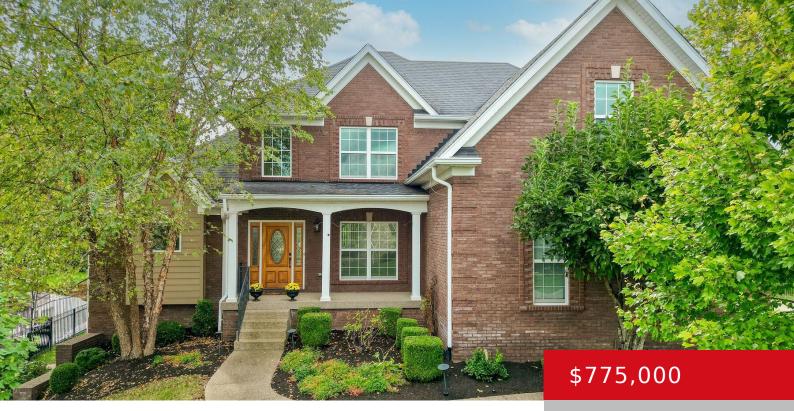

#### **13303 HAMPTON CIR, GOSHEN, KY 40026** http://zhomesre.com

Located in the award-winning North Oldham School District, this beautifully updated home in the highly sought-after Longwood neighborhood is now available. As you step into the light-filled foyer, you'll immediately notice the fresh paint throughout the main floor. To your right, the formal dining room offers ample space for hosting large holiday gatherings or can [...]

- 5 beds
- 5 baths
- Single Family Residence
- Active
- 3858 sq ft

### Basics

Type: Single Family Residence Bedrooms: 5 beds Area: 3858 sq ft Year built: 2012 Subdivision Name: LONGWOOD Status: Active Bathrooms: 5 baths Lot size: 16552.8 sq ft County Or Parish: Oldham Bathrooms Full: 4