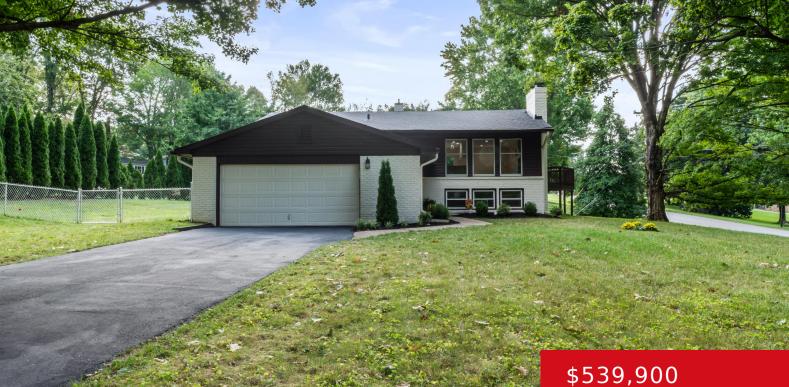

#### 13304 RIVER BLUFF CT, PROSPECT, KY 40059 http://zhomesre.com

Are you searching for a unique and tranquil living experience? Look no further than River Bluff, an exquisite property that has been beautifully renovated to offer the perfect blend of modern comfort and rustic charm. With over 2200 sq. ft. of thoughtfully designed living space, this home is an absolute gem for anyone looking to [...]

## Basics

Type: Single Family Residence Bedrooms: 3 beds Area: 2210 sq ft Year built: 1972 County Or Parish: Oldham Bathrooms Full: 3 Status: Active Bathrooms: 3 baths Lot size: 27007 sq ft Lot Features: Corner, Cul De Sac Subdivision Name: RIVER BLUFF

## **Building Details**

| Foundation Details: Poured Concrete | Stories: 2                                                                        |
|-------------------------------------|-----------------------------------------------------------------------------------|
| Electric: Residential               | Fencing: Full, Chain Link                                                         |
| Roof: Shingle                       | <b>Construction Materials:</b> Aluminum Siding, Wood Frame, Brk/Ven, Vinyl Siding |
| Garage Spaces: 2                    | Basement: Finished                                                                |

## **Amenities & Features**

Cooling: Central Air

**Exterior Features:** See Remarks, Patio, Deck, Pond

Parking Features: Attached, Entry Front

Fireplaces Total: 2

**Utilities:** Electricity Connected, Fuel:Natural, Septic System, Public Water