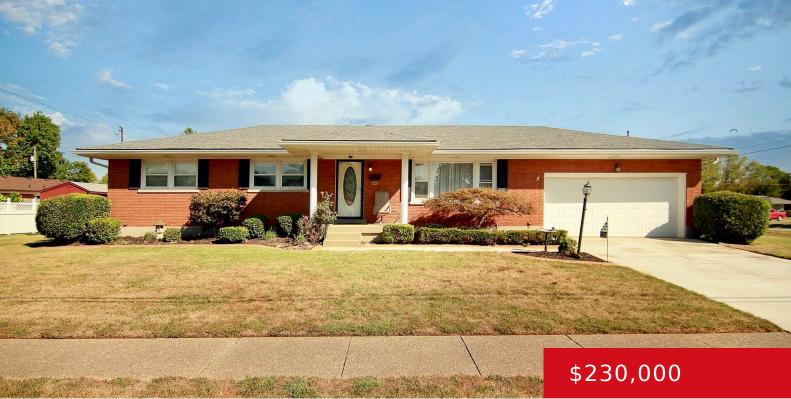

### 1331 RHONDA WAY, LOUISVILLE, KY 40216

http://zhomesre.com

Charming brick ranch in the desirable Cloverleaf neighborhood! This well-maintained 3-bedroom, 1.5-bath home has been lovingly cared for by the same owners for 53 years. Sitting on a spacious corner lot, it offers a fantastic yard, a 2-car garage, and a full basement for extra space and storage. Don't miss the chance to own this [...]

#### **Basics**

**Type:** Single Family Residence **Status:** Pending

**Bedrooms: 3** beds **Bathrooms: 2** baths

Area: 2247 sq ft

Year built: 1960

Lot size: 11325.6 sq ft

Lot Features: Corner

County Or Parish: Jefferson Subdivision Name: CLOVERLEAF

# **Building Details**

Stories: 1 Electric: Residential

Fencing: Chain Link Roof: Shingle

**Construction Materials:** Wood Frame, Brk/Ven **Garage Spaces:** 2

**Basement:** Partially finished