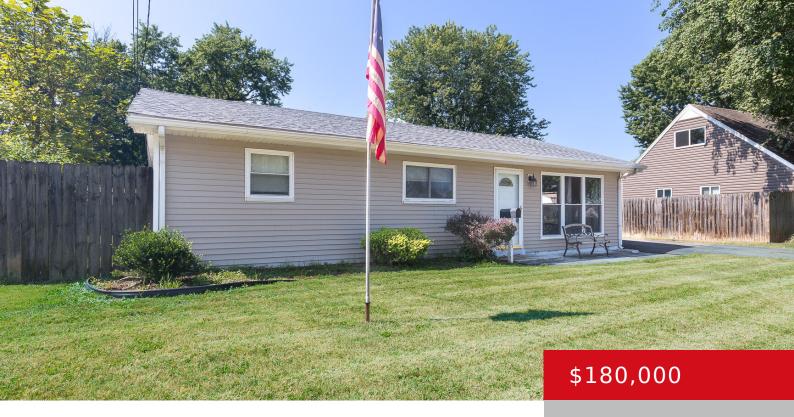

## 13315 FORGE CIR, LOUISVILLE, KY 40272

http://zhomesre.com

Charming 3 bedroom, 1.5 bath ranch style home located in Valley Village. This home features a large eat-in kitchen with stainless steel appliances and oak cabinetry. The spacious living room highlights vaulted ceilings and great natural lighting. Other interior aspects include appealing laminated wood flooring and a newly renovated laundry room. Exterior features include a [...]

## **Basics**

**Type:** Single Family Residence **Status:** Pending

**Bedrooms: 3** beds **Bathrooms: 2** baths

Area: 1092 sq ft

Lot size: 10018.8 sq ft

Year built: 1960

Lot Features: Cleared

County Or Parish: Jefferson Subdivision Name: VALLEY VILLAGE

# **Building Details**

**Foundation Details:** Slab, Poured Concrete **Stories:** 1

Electric: Residential Fencing: Privacy, Full, Wood

Roof: Shingle Construction Materials: Vinyl Siding

**Garage Spaces:** 1 **Basement:** None

## **Amenities & Features**

**Cooling:** Central Air **Exterior Features:** Porch

Utilities: Public Sewer, Public Water Parking Features: Detached

**Heating:** Forced Air, Natural Gas