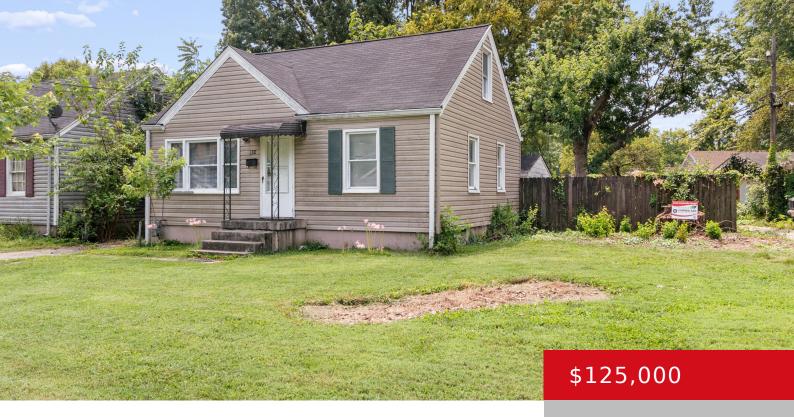

# 1332 WELLER AVE, LOUISVILLE, KY 40208

http://zhomesre.com

ATTENTION INVESTORS!! 4 bedroom home is ready for occupancy! A/C system is only 4 years old. Large corner lot. Back yard is fenced with patio area. Detached 2 car garage.

### Basics

Type: Single Family Residence Bedrooms: 4 beds Area: 928 sq ft Year built: 1950 County Or Parish: Jefferson Bathrooms Full: 1 Status: Active Under Contract
Bathrooms: 1 bath
Lot size: 6969.6 sq ft
Lot Features: Corner
Subdivision Name: NONE

### **Building Details**

Foundation Details: Crawl Space Electric: Residential Roof: Shingle Garage Spaces: 2

Stories: 2 Fencing: Privacy Construction Materials: Vinyl Siding Basement: None