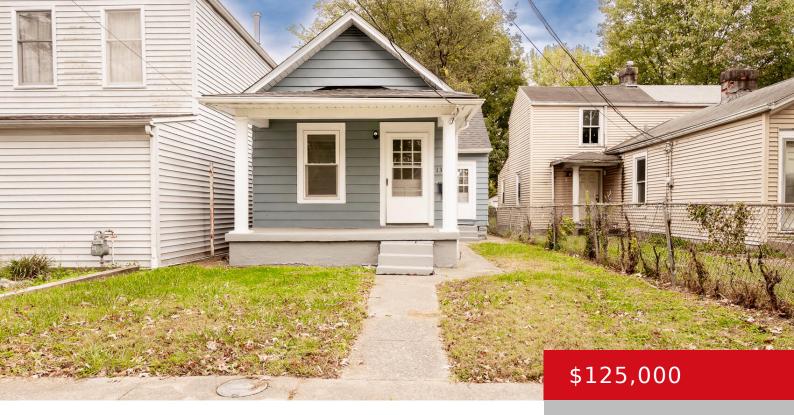

# 1338 CLARA AVE, LOUISVILLE, KY 40215

http://zhomesre.com

Welcome to 1338 Clara Ave! This charming home features 1 bedroom and 1 bathroom and has recently undergone several updates. Updates include new flooring, a modern kitchen with new cabinets and countertops, new light fixtures and a freshly renovated bathroom. Don't miss out on this fantastic opportunity to own a cozy and updated home in [...]

#### **Basics**

Type: Single Family Residence Bedrooms: 2 beds Area: 756 sq ft **Year built:** 1910 County Or Parish: Jefferson **Bathrooms Full:** 1

Status: Active Bathrooms: 1 bath Lot size: 4356 sq ft Lot Features: Cleared, Level Subdivision Name: DORA DALE