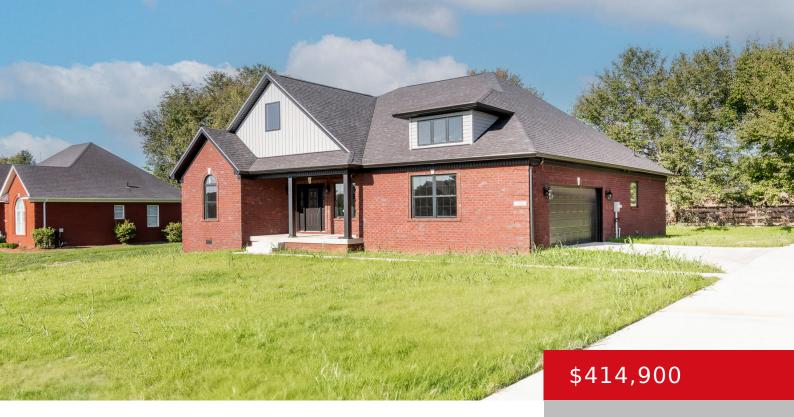

## 134 CASTLETON DR, BARDSTOWN, KY 40004

http://zhomesre.com

Welcome Home! Hard to find 4 Bedroom New Construction in the Wellington Subdivision. The kitchen feature Quartz countertops, large island, with direct access to the covered porch. Master suite with tiled walk-in shower, soaking tub, granite double vanity top. Engineered wood throughout the house with ceramic tile in bath and laundry room. Schedule a showing [...]

#### **Basics**

**Type:** Single Family Residence **Status:** Active

Bedrooms: 4 beds

Area: 1927 sq ft

Bathrooms: 2 baths

Lot size: 17424 sq ft

Year built: 2024 Lot Features: Cleared, Level

County Or Parish: Nelson Subdivision Name: WELLINGTON

# **Building Details**

**Foundation Details:** Crawl Space, Concrete Blk **Stories:** 1

Electric: Residential Roof: Shingle

**Construction Materials:** Brick **Garage Spaces:** 2

**Basement:** None

### **Amenities & Features**

**Cooling:** Central Air, Heat Pump **Exterior Features:** Porch

Utilities: Public Water, Well Water Parking Features: Attached, Entry Side, Driveway

**Heating:** Electric