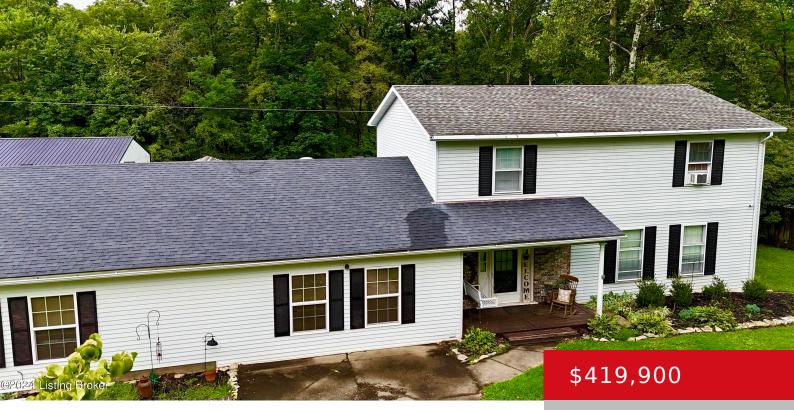

#### **134 MEADOW LN, BARDSTOWN, KY 40004** http://zhomesre.com

Welcome to this stunning Nelson County residence, offering an impressive combination of space, and comfort. This spacious home features six bedrooms, 2 of which would be considered primary suites. Also it has three and a half bathrooms. The property features two kitchens, ideal for accommodating multigenerational living or short stay guests. Each kitchen has plenty [...]

- 6 beds
- 4 baths
- Single Family Residence
- Active
- 3205 sq ft

#### Basics

Type: Single Family Residence Bedrooms: 6 beds Area: 3205 sq ft Year built: 1977 Subdivision Name: GREEN MEADOW Status: Active Bathrooms: 4 baths Lot size: 33984 sq ft County Or Parish: Nelson Bathrooms Full: 3

# **Building Details**

Foundation Details: Crawl Space Electric: Residential Construction Materials: Vinyl Siding Basement: None Stories: 2 Roof: Shingle Garage Spaces: 2