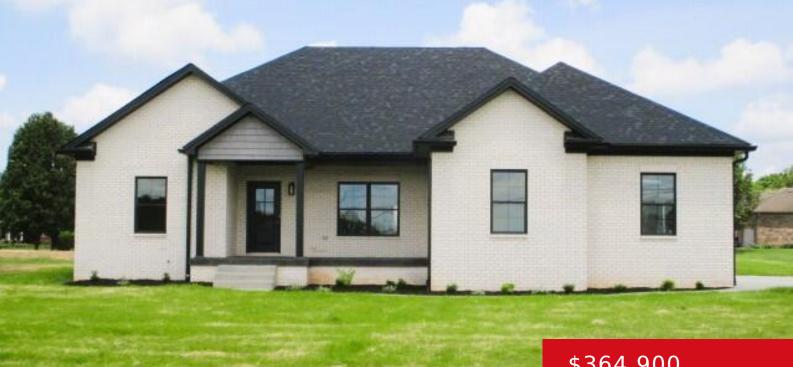

#### **1340 WOODLAWN RD, BARDSTOWN, KY** 40004

http://zhomesre.com

This 3 bedroom, 2 bath home is a charming sanctuary that combines modern amenities with elegant design. The engineered & tile flooring guide you through a thoughtfully designed open floor plan. The large living room, adorned with a vaulted ceiling, offers a spacious & airy ambiance perfect for both relaxation & entertaining guests. The kitchen [...]

- \$364,900

### Basics

Type: Single Family Residence Bedrooms: 3 beds Area: 1650 sq ft Year built: 2024 Subdivision Name: WOODLAWN SPRINGS Status: Active Bathrooms: 2 baths Lot size: 29185.2 sq ft County Or Parish: Nelson Bathrooms Full: 2

# **Building Details**

Foundation Details: Crawl Space Electric: Residential Roof: Shingle Garage Spaces: 2 Stories: 1 Fencing: None Construction Materials: Brick Basement: None