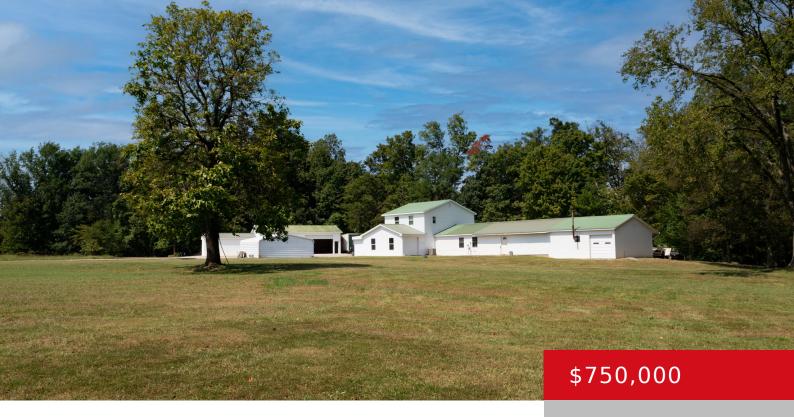

### 13400 N BLAKELY LN, LOUISVILLE, KY 40272

http://zhomesre.com

Discover a unique opportunity at 13400 N Blakely Ln, Louisville, KY 40272, featuring just over 40 picturesque acres of serene countryside. This expansive property offers an ideal blend of tranquility and potential, with several cleared acres ready for development or customization to suit your vision. The property boasts multiple garages with ample space to accommodate [...]

### **Basics**

Type: Single Family Residence

Bedrooms: 2 beds Area: 2440 sq ft Year built: 1950

**Subdivision Name: NONE** 

**Status:** Active

Bathrooms: 2 baths

Lot size: 1789009.2 sq ft

County Or Parish: Jefferson

# **Building Details**

Foundation Details: Poured Concrete

**Electric:** Residential

**Construction Materials:** Wood Frame

Basement: None

Stories: 2

Roof: Metal

**Garage Spaces:** 10