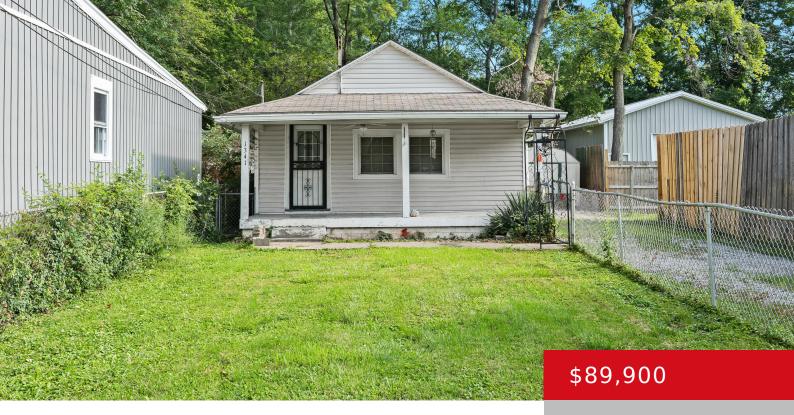

### 1341 VIM DR DR, LOUISVILLE, KY 40213

http://zhomesre.com

Introducing this charming 2 bed, 1 bath home in Louisville, which presents an excellent rental income opportunity. Boasting convenient proximity to public transportation and shopping centers, this property offers a promising investment potential. With a spacious front and back yard, it provides an ideal setting for tenants. The comfortable living area creates a cozy and [...]

- 2 beds
- 1 bath
- Single Family Residence
- Pending
- 866 sq ft

#### Basics

Type: Single Family Residence Bedrooms: 2 beds Area: 866 sq ft Year built: 1925 County Or Parish: Jefferson Bathrooms Full: 1 Status: Pending Bathrooms: 1 bath Lot size: 6969.6 sq ft Lot Features: Flood Insurance Req Subdivision Name: NONE

## **Building Details**

Foundation Details: Crawl Space Electric: Residential Roof: Shingle Basement: None

Stories: 1 Fencing: Chain Link Construction Materials: Vinyl Siding

## **Amenities & Features**

Cooling: Central Air Utilities: Public Sewer, Public Water Heating: Natural Gas Exterior Features: Porch
Parking Features: Driveway