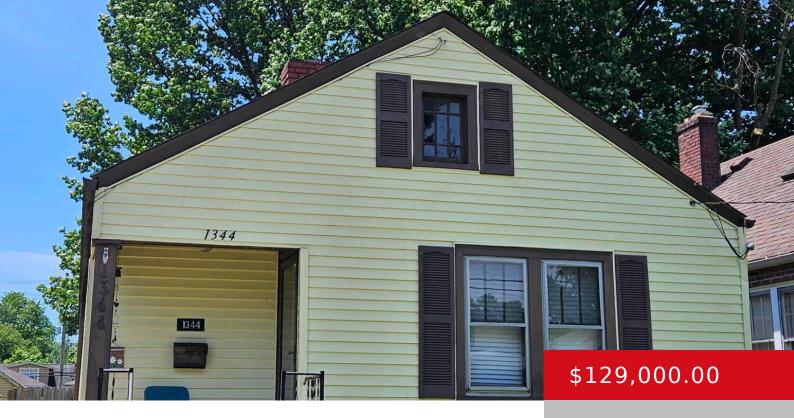

### 1344 EARL AVE, LOUISVILLE, KY 40215

http://zhomesre.com

INVESTOR ALERT!! This 2-Bedroom, 1-Bathroom Ranch home has great bones and in good condition. The great news is that the first year's rent is guaranteed as the seller wants to rent the for at least 1 year at a good rent. Abundant storage area can be found in a walk-up attic that is fully [...]

#### **Basics**

**Type:** Single Family Residence

**Bedrooms: 2** beds **Bathrooms: 1** bath

**Area: 933** sq ft **Lot size: 41817.6** sq ft

Year built: 1935 County Or Parish: Jefferson

Status: Active

**Subdivision Name: NONE Bathrooms Full:** 1

# **Building Details**

Foundation Details: Crawl Space, Stories: 1

Concrete Blk

**Electric:** Residential **Fencing:** Privacy, Full, Wood, Chain Link

**Roof:** Shingle **Construction Materials:** Wood Frame, Vinyl