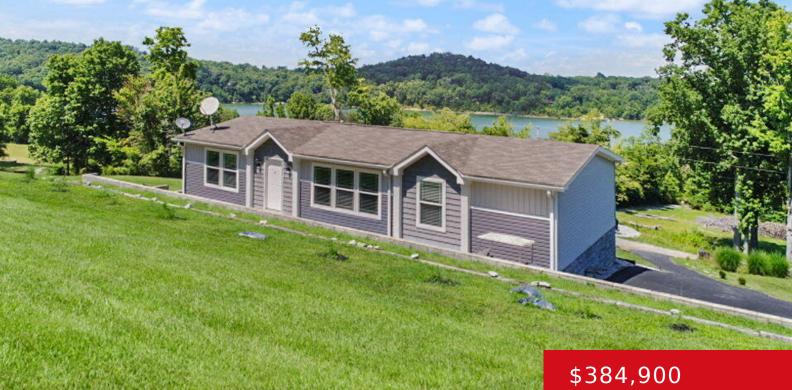

#### **135 PARADISE WAY, MAMMOTH CAVE, KY** 42259

http://zhomesre.com

Welcome to your dream lakefront property! This stunning 3bedroom, 2-bathroom home offers a unique combination of comfort, convenience, and breathtaking views. Located on a serene dead-end road, this fully furnished home is perfect for both relaxation and entertaining. This property boasts unrestricted rental potential, with no short-term rental restrictions. Whether you're looking for a permanent [...]

### Basics

Type: Single Family Residence Bedrooms: 3 beds Area: 1456 sq ft Year built: 2018 Subdivision Name: ARROW POINT Status: Active Bathrooms: 2 baths Lot size: 14374.8 sq ft County Or Parish: Edmonson Bathrooms Full: 2