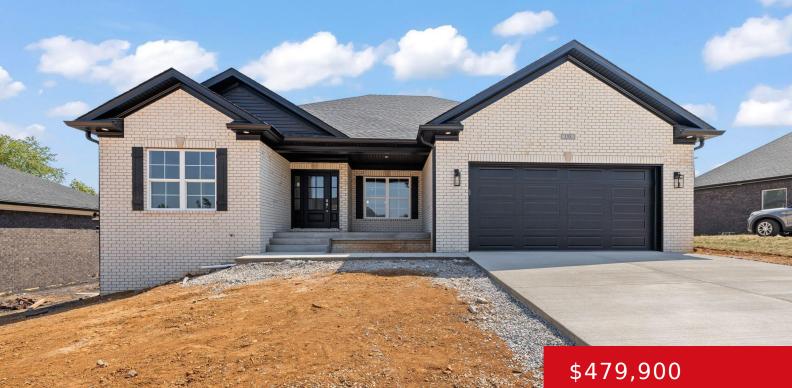

#### 135 WOODED GLEN DR, MT WASHINGTON, **KY 40047**

http://zhomesre.com

New construction! Twin Falls section of Rivercrest this1800 sq ft ranch with open floor plan offers- Great room with 10' ceiling, crown molding & LVP flooring. Kitchen & dining area have 9' ceilings & luxury plank flooring. Kitchen cabinets are white with quartz counter tops, large grey Island and tile back splash. Walk in pantry. [...]

## Basics

Type: Single Family Residence Bedrooms: 3 beds Area: 1800 sq ft Year built: 2024 County Or Parish: Bullitt Bathrooms Full: 2 Status: Active Bathrooms: 2 baths Lot size: 8712 sq ft Lot Features: Covt/Restr, Sidewalk, Cleared Subdivision Name: RIVERCREST

# **Building Details**

Stories: 1 Fencing: None Construction Materials: Brick Basement: Unfinished Electric: Residential Roof: Shingle Garage Spaces: 2

# **Amenities & Features**

**Cooling:** Central Air **Utilities:** Electricity Connected, Public Sewer, Public Water

Heating: Electric

Exterior Features: Porch, Deck Parking Features: Attached, Entry Front