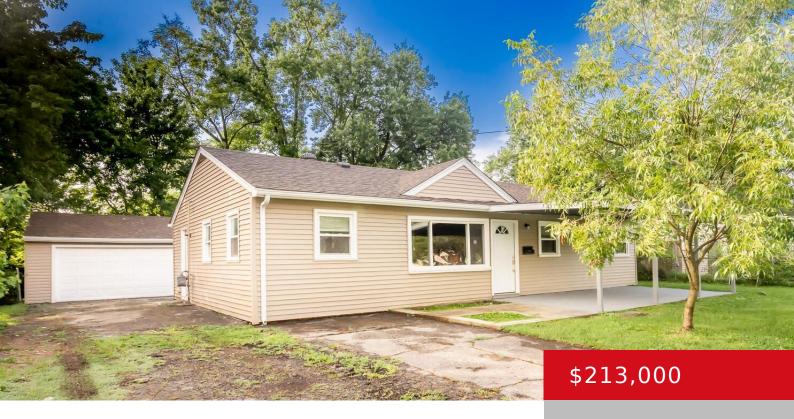

# 13511 GREYSTONE AVE, LOUISVILLE, KY 40272

http://zhomesre.com

Move in ready! You don't want to miss out on this newly updated 3 bedroom home with a 2+ car garage on a spacious lot Valley Village neighborhood! Updates include a new roof, AC, furnace, and water heater. You will also notice the new flooring, paint, and doors inside the home. There is a spacious [...]

- 3 beds
- 1 hath
- Single Family Residence
- Active
- 1176 sq ft

#### **Basics**

**Type:** Single Family Residence **Status:** Active

Bedrooms: 3 beds

Area: 1176 sq ft

Bathrooms: 1 bath

Lot size: 8712 sq ft

Year built: 1956 County Or Parish: Jefferson

**Subdivision Name:** VALLEY VILLAGE **Bathrooms Full:** 1

# **Building Details**

Foundation Details: Crawl Space Stories: 1

Electric: Residential Roof: Shingle

**Construction Materials:** Vinyl Siding Garage Spaces: 2

Basement: None