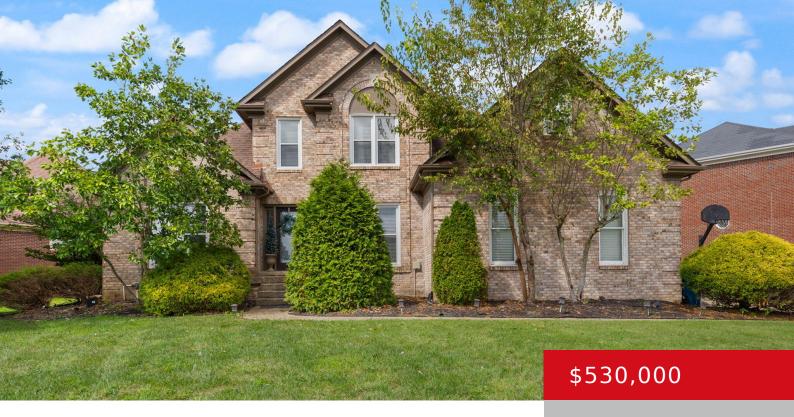

# 13523 BROKEN BRANCH WAY, LOUISVILLE, KY 40245

http://zhomesre.com

Welcome to the stunning 13523 Broken Branch Way. This impeccably maintained 4 bedroom, 3.5 bathroom home features 3,258 total square feet, a finished basement with extra rooms and a wet bar, a large driveway, an attached 2 car garage, and resides in the lovely Forest Springs neighborhood! Just steps into this property you can't help [...]

### **Basics**

**Type:** Single Family Residence **Status:** Active

Bedrooms: 4 beds

Area: 3258 sq ft

Bathrooms: 4 baths

Lot size: 10890 sq ft

Year built: 1996 County Or Parish: Jefferson

**Subdivision Name:** FOREST SPRINGS **Bathrooms Full:** 3

## **Building Details**

**Stories:** 2 **Electric:** Residential

**Roof:** Shingle **Construction Materials:** Brick

**Garage Spaces:** 2 **Basement:** Finished