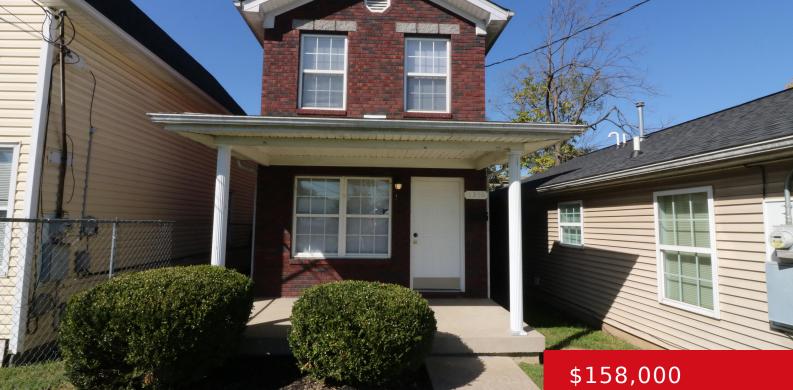

#### 1356 HEMLOCK ST, LOUISVILLE, KY 40211 http://zhomesre.com

UP to \$10,000 is available to gualified buyers through "Community Ventures DPA Program". Check out this Parkland Area 2 story all brick 3 bedroom 2 full bath traditional home. Totally updated the 1st level has a spacious living room eat-in kitchen fully equipped with new granite countertops, cabinets, appliances, and a full bath, complete with luxury [...]

### Basics

Type: Single Family Residence Bedrooms: 3 beds Area: 1316 sq ft Year built: 2005 Subdivision Name: NONE

Status: Active Bathrooms: 2 baths Lot size: 0 sq ft County Or Parish: Jefferson Bathrooms Full: 2

# **Building Details**

Stories: 2 Fencing: Partial Construction Materials: Aluminum Siding Electric: Residential Roof: Shingle Basement: None

# **Amenities & Features**

Cooling: Central AirExterior Features: PorchUtilities: Electricity Connected, Fuel:Natural, Public Sewer, PublicParking Features: StreetWaterHeating: Forced Air, Natural Gas