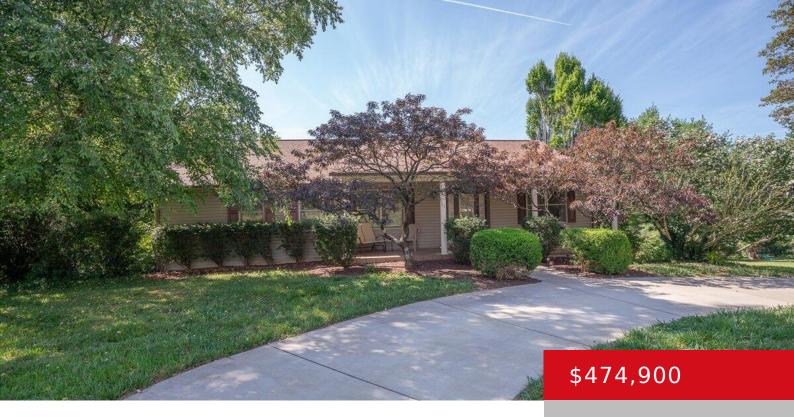

## 136 BLAIR RD, TAYLORSVILLE, KY 40071

http://zhomesre.com

Come take a look at this 9-acre nature lover's paradise! A wooded area to the rear leads to Brashears Creek. There are so many places to relax, your large front porch, rear deck or aboveground pool – or, if you are a hobbyist, you can hang out in the barn. There is even a  $60 \times 80$  [...]

### **Basics**

**Type:** Single Family Residence

Bedrooms: 4 beds

**Area: 3404** sq ft

Year built: 1999

County Or Parish: Spencer

**Bathrooms Full: 4** 

Status: Active