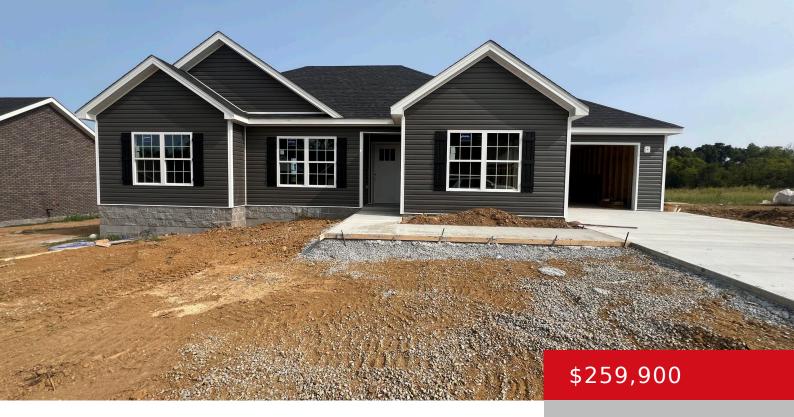

# 136 MAGNOLIA DR, BARDSTOWN, KY 40004

http://zhomesre.com

Welcome to your brand-new dream home! This stunning 3-bedroom, 2-bath residence combines modern design with comfort and functionality.

- 3 heds
- 2 haths
- Single Family Residence
- Pending
- 1314 sq ft

#### **Basics**

**Type:** Single Family Residence

**Bedrooms: 3** beds

**Area: 1314** sq ft

Year built: 2024

County Or Parish: Nelson

**Bathrooms Full: 2** 

Status: Pending

# **Building Details**

Foundation Details: Slab Stories: 1

Electric: Residential Fencing: None

Roof: Shingle Construction Materials: Vinyl Siding

**Garage Spaces:** 1 **Basement:** None