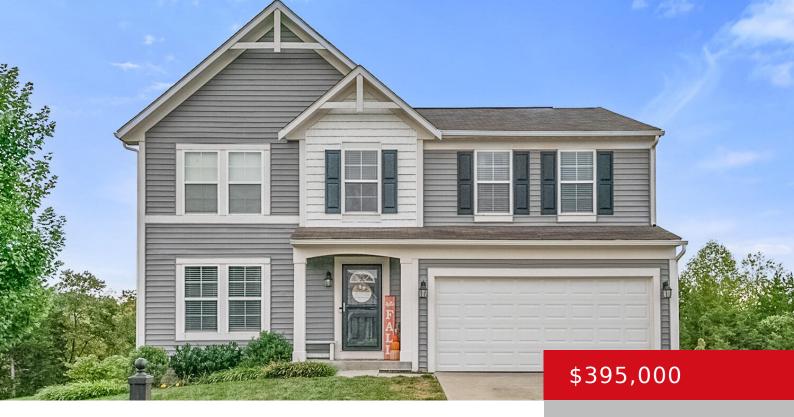

# 136 MCCORMICK WAY, MT WASHINGTON, KY 40047

http://zhomesre.com

Welcome to this stunning 3 bedroom, 2.5 bath home in the desirable Mt. Washington neighborhood of Hubbards Landing. This home boasts modern carpentry updates and accent walls throughout. The living room features a cozy electric fireplace framed by custom built-in shelving, perfect for relaxing evenings. The office includes a stylish accent wall, while the living [...]

#### **Basics**

**Type:** Single Family Residence **Status:** Active

**Bedrooms: 3** beds **Bathrooms: 3** baths

Area: 2386 sq ft

Lot size: 9147.6 sq ft

Year built: 2020

Lot Features: Sidewalk

County Or Parish: Bullitt Subdivision Name: HUBBARDS LANDING