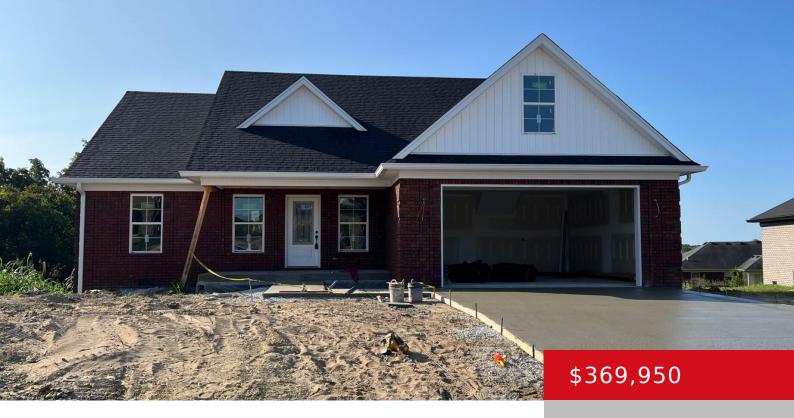

# 136 NEW ORLEANS CT, TAYLORSVILLE, KY 40071

http://zhomesre.com

- 4 heds
- 2 haths
- Single Family Residence
- Active
- 1674 sq ft

#### **Basics**

**Type:** Single Family Residence **Status:** Active

**Bedrooms: 4** beds **Bathrooms: 2** baths

**Area: 1674** sq ft **Lot size: 16117.2** sq ft

Year built: 2024 Lot Features: Level

County Or Parish: Spencer Subdivision Name: OLD SOUTH PLANTATION

## **Building Details**

Foundation Details: Crawl Space Stories: 2

**Electric:** Residential **Fencing:** None

Roof: Shingle Construction Materials: Brick

**Garage Spaces:** 2 **Basement:** None

### **Amenities & Features**

**Cooling:** Central Air **Exterior Features:** Porch

Utilities: Public Sewer, Public Water Parking Features: Attached

**Heating:** Electric, Heat Pump