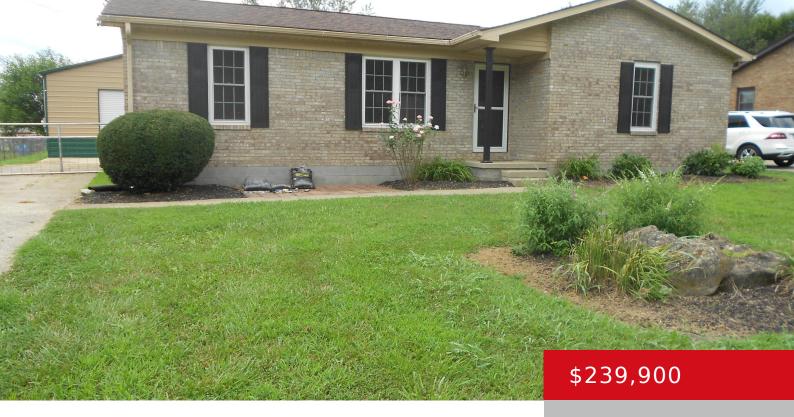

## 136 VALLEYVIEW DR, BARDSTOWN, KY 40004

http://zhomesre.com

This inviting home offers a generous layout with three spacious bedrooms and one and a half bathrooms, ensuring ample room for comfort and privacy. The residence features a newly updated interior with fresh paint, modern flooring, and brand-new appliances that are included with the home. The property boasts a well-appointed dining room perfect for gatherings. [...]

#### **Basics**

**Type:** Single Family Residence **Status:** Active

Bedrooms: 3 beds

Area: 1215 sq ft

Bathrooms: 2 baths

Lot size: 13068 sq ft

Year built: 1993 Lot Features: Sidewalk, Level
County Or Parish: Nelson Subdivision Name: SPRINGHILL

# **Building Details**

**Foundation Details:** Concrete Blk **Stories:** 1

**Electric:** Residential **Fencing:** Chain Link

Roof: Shingle Construction Materials: Brick

**Garage Spaces:** 2 **Basement:** None