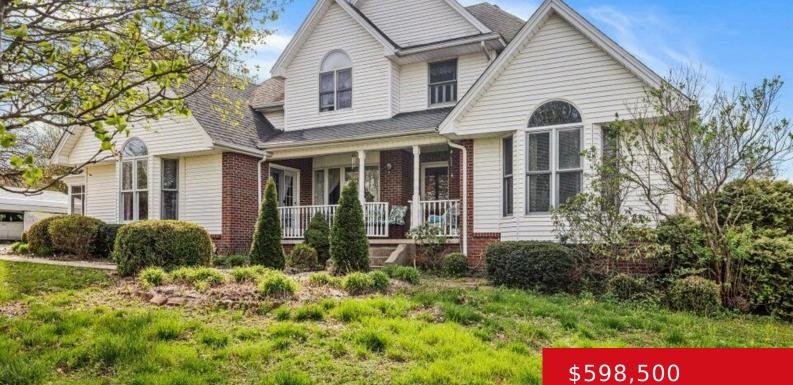

#### **1361 PUMPHOUSE RD, LAWRENCEBURG, KY** 40342

http://zhomesre.com

Elegant Modern Victorian Estate with Potential, Near Lexington Situated on a spacious 2.5-acre lot just beyond the quaint town of Lawrenceburg and a short drive via the BG Parkway to Louisville, this grand modern Victorian home offers a blend of classic charm and modern infrastructure. With five generously sized bedrooms, the house is well-suited for [...]

#### Basics

Type: Single Family Residence Bedrooms: 5 beds Area: 3235 sq ft Year built: 1996 Subdivision Name: RURAL

Status: Active Bathrooms: 4 baths Lot size: 108900 sq ft County Or Parish: Anderson Bathrooms Full: 3