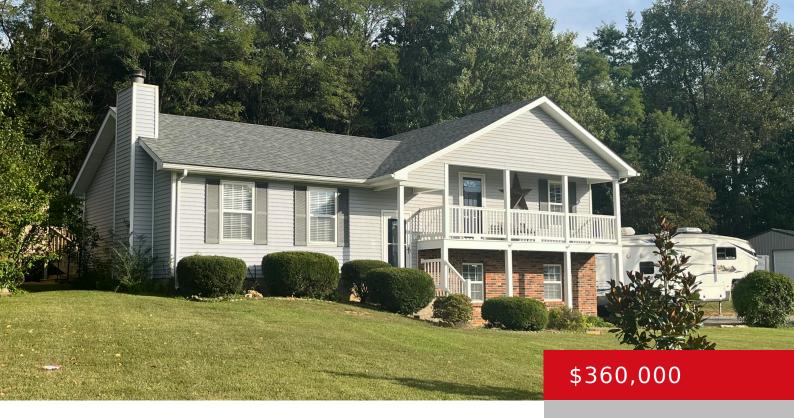

### 137 CORDIE CT, EKRON, KY 40117

http://zhomesre.com

This is country living at it's best!! This beautiful home has many upgrades and so many extras. This spacious family home features 4 bedrooms, 2 full baths, large living room with a wood burning fireplace, nice kitchen with a dining area, spacious bedrooms upstairs with the master and ensuite bath. In the basement you have [...]

#### **Basics**

**Type:** Single Family Residence

Bedrooms: 4 beds Area: 2034 sq ft

Year built: 1994

**Subdivision Name: PARKWAY PLACE** 

**Status:** Pending

Bathrooms: 2 baths

**Lot size: 77536.8** sq ft

# **Building Details**

**Foundation Details:** Poured Concrete **Stories:** 2

Electric: Residential Fencing: Privacy

Roof: Shingle Construction Materials: Brick, Vinyl Siding

Garage Spaces: 4 Basement: Walkout Finished

### **Amenities & Features**

**Cooling:** Central Air

**Utilities:** Electricity Connected, Septic

System, Public Water

**Heating:** Heat Pump

Exterior Features: Pool - Above Ground, Out

Buildings, Porch, Deck, Creek, Balcony