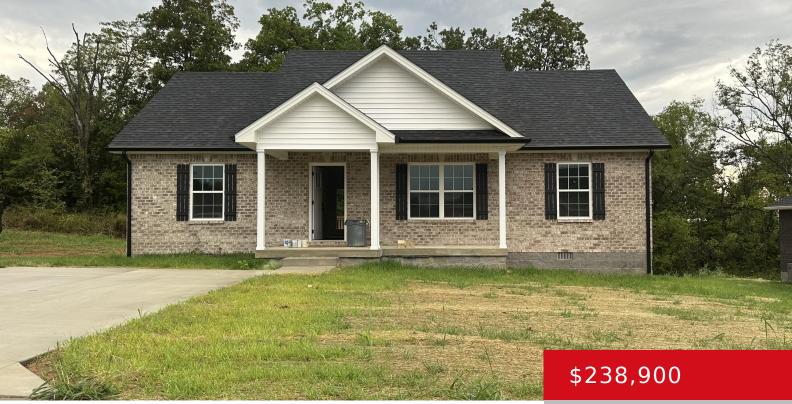

### 137 MAGNOLIA DR, BARDSTOWN, KY 40004

http://zhomesre.com

Builder to give a one year written warranty.

### Basics

Type: Single Family Residence Bedrooms: 3 beds Area: 1260 sq ft Year built: 2024 County Or Parish: Nelson Bathrooms Full: 2 Status: Pending Bathrooms: 2 baths Lot size: 7840.8 sq ft Lot Features: Sidewalk, Level Subdivision Name: COPPERFIELDS

# **Building Details**

| Foundation Details: Crawl Space | Stories: 1                                                       |
|---------------------------------|------------------------------------------------------------------|
| Electric: Residential           | Fencing: None                                                    |
| Roof: Shingle                   | <b>Construction Materials:</b> Wood Frame, Block, Brick, Brk/Ven |

## **Amenities & Features**

Cooling: Central Air, Heat Pump Utilities: Public Sewer, Public Water Heating: Electric, Forced Air, Heat Pump Exterior Features: Porch, Deck Parking Features: None