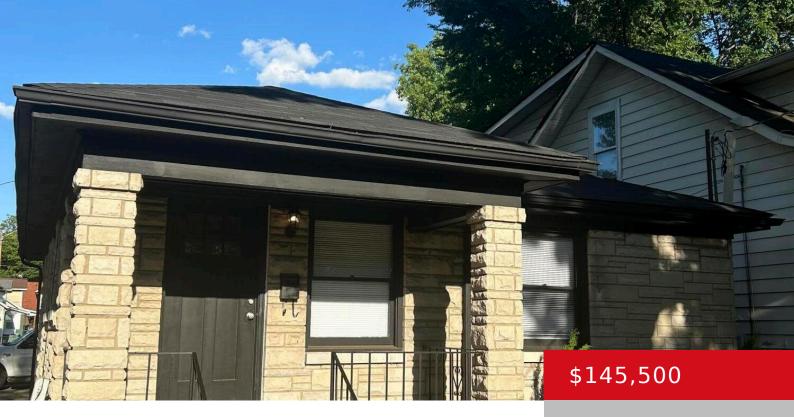

## **137 N 39TH ST, LOUISVILLE, KY 40212**

http://zhomesre.com

Stunning! Rarely does a home of this caliber become available at such an attractive price point. The house sits nestled on a corner lot. Upon entering the house, guests are greeted by a warm layout that maximizes space and natural light. The living room features large windows that flood the room with sunshine and a [...]

#### **Basics**

**Type:** Single Family Residence **Status:** Active

Bedrooms: 3 beds

Area: 1230 sq ft

Lot size: 3398 sq ft

Year built: 1956 County Or Parish: Jefferson

**Bathrooms Full:** 1

# **Building Details**

**Stories:** 1 **Electric:** Residential

**Roof:** Shingle **Construction Materials:** Stone Veneer

**Garage Spaces:** 1 **Basement:** None