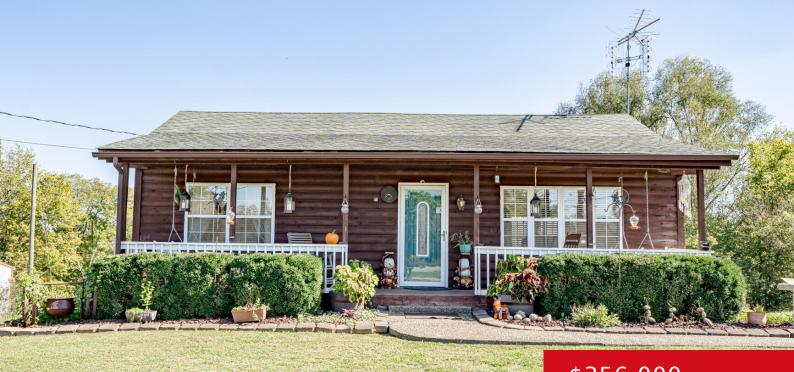

#### 137 OLD POSSUM RIDGE RD, MT EDEN, KY 40046

http://zhomesre.com

Rare opportunity! You don't want to miss out on this adorable 3 bedroom, 2 bath log cabin situated on a 1+ acre lot that backs up to Corp of Engineers land. This location is just off the main road that leads to Taylorsville Lake State Park where you can enjoy all of the activities this [...]

- \$356,000
- 3 beds
- 2 baths
- Single Family Residence
- Active Under Contract
- 1728 sq ft

#### Basics

Type: Single Family Residence Bedrooms: 3 beds Area: 1728 sq ft Year built: 2000 County Or Parish: Spencer Bathrooms Full: 2 Status: Active Under Contract
Bathrooms: 2 baths
Lot size: 44431.2 sq ft
Lot Features: Cleared, DeadEnd
Subdivision Name: NONE

## **Building Details**

Foundation Details: Poured Concrete Electric: Residential Roof: Shingle Garage Spaces: 2 Stories: 1 Fencing: Chain Link Construction Materials: Log Basement: Finished, Walkout Finished