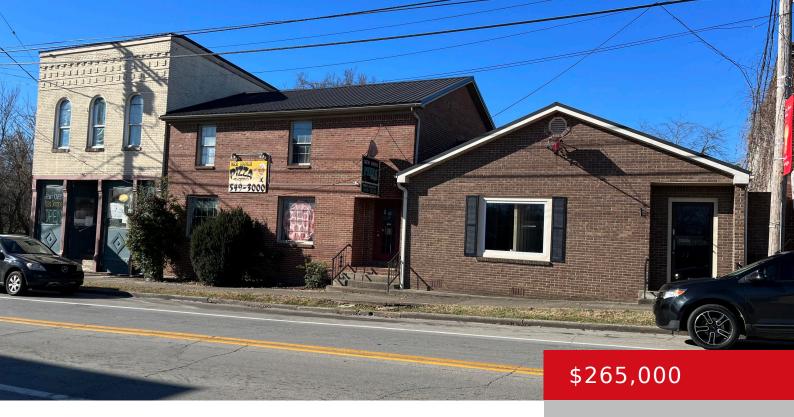

## 137 S MAIN ST, NEW HAVEN, KY 40051

http://zhomesre.com

This property is three buildings attached and currently has four rented units with a potential for 1-2 more units. Two upper-level apartments, two-bedroom, one bath, kitchen, and family room. Each one of the upstairs units have rear stair entrances. The apartment on the ground level is a two-bedroom one bathroom with a back door entrance [...]

- 0 haths
- Apartment
- MultiFamily
- Active
- 6488 sq ft

### **Basics**

Category: MultiFamily Type: Apartment

**Status:** Active **Bathrooms: 0** baths

**Area: 6488** sq ft **Lot size: 2323.2** sq ft

County Or Parish: Nelson Subdivision Name: NONE

## **Building Details**

Architectural Style: Other Electric: MultiFamily

Roof: Metal Construction Materials: Brk/Ven