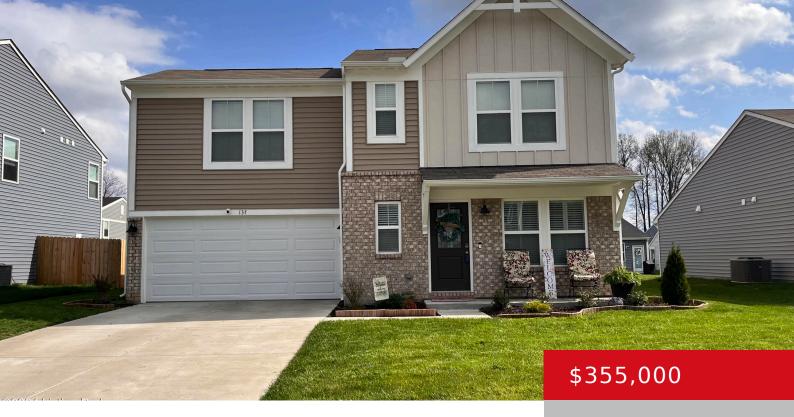

# 137 SANCTUARY DR, SHEPHERDSVILLE, KY 40165

http://zhomesre.com

A beautiful move-in ready home in the Sanctuary at Mallard Lake community featuring the Harper Maple Street Collection! The well landscaped yard with covered front porch and lower level brick front are gorgeous! Walk into the open family room, dining, and kitchen design! The kitchen features granite countertops, luxury vinyl plank flooring, stainless steel appliances [...]

- 3 heds
- 3 haths
- Single Family Residence
- Active
- 1451 sq ft

#### **Basics**

**Type:** Single Family Residence Status: Active

Bedrooms: 3 beds

Area: 1451 sq ft

Lot size: 7000 sq ft

Year built: 2022 County Or Parish: Bullitt

**Subdivision Name:** SANCTUARY AT MALLARD LAKE **Bathrooms Full:** 2