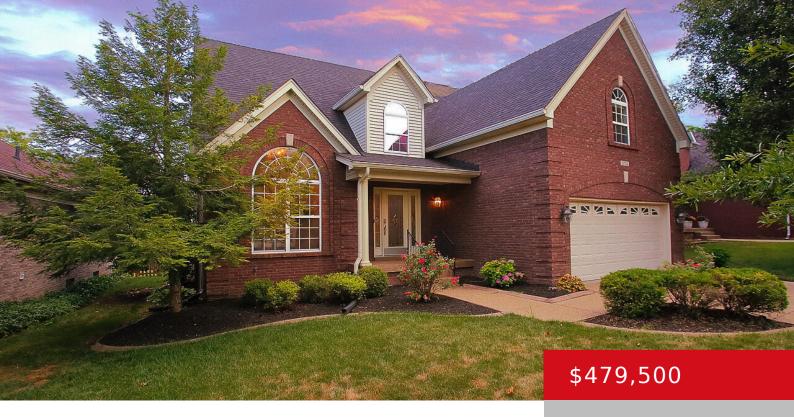

# 13704 LAKE SPRING DR, LOUISVILLE, KY 40299

http://zhomesre.com

Owner financing is available for qualified buyer as a lease with option to buy with the following terms: \$149,000 down (option fee) and monthly payments of \$2,462.87 + taxes and insurance on a 5-year option/balloon with a purchase price of \$550,000. Welcome to 13704 Lake Spring Drive. This stunning updated two-story is located in the [...]

- 4 heds
- 4 haths
- Single Family Residence
- Active Under Contract
- 3440 sq ft

#### **Basics**

**Type:** Single Family Residence **Status:** Active Under Contract

Bedrooms: 4 beds

Area: 3440 sq ft

Lot size: 7989 sq ft

Year built: 2002 Lot Features: Covt/Restr, Sidewalk

County Or Parish: Jefferson Subdivision Name: STONE LAKES